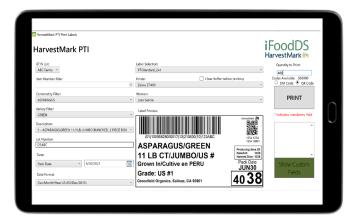

## Exceed PTI Standards and Customer Requirements with Case Level Traceability

- Traceback across the supply chain, instantly.
- Manage GTINs and label formats across multiple locations.
- Track harvest and production data that is important to your business.

# Traceforward Instantly with Pallet Level Traceability

- Streamline Advance Ship Notices (ASN) & pallet shipping processes.
- Comply with the requirements of your customers via our easy-to-use ASN add-on solution.
- Integrate with your quality control (QC) processes to improve the transparency of outgoing shipping and receiving inspections.
- Use in a warehouse environment on your mobile device.
- Instantly traceback from a purchase order or shipment to the specific GTINs, lots and pack or harvest dates.

### Cost Effective, Easy to Deploy and Flexible

- Save time with our optional integration capabilities.
- Save money with straightforward pricing for operations of any size.
- Align our solution with user roles and workflows through mobile, web and desktop apps.
- Identify larger trends with a single, robust dashboard that allows for efficient navigation of traceability data from across the entire supply chain.